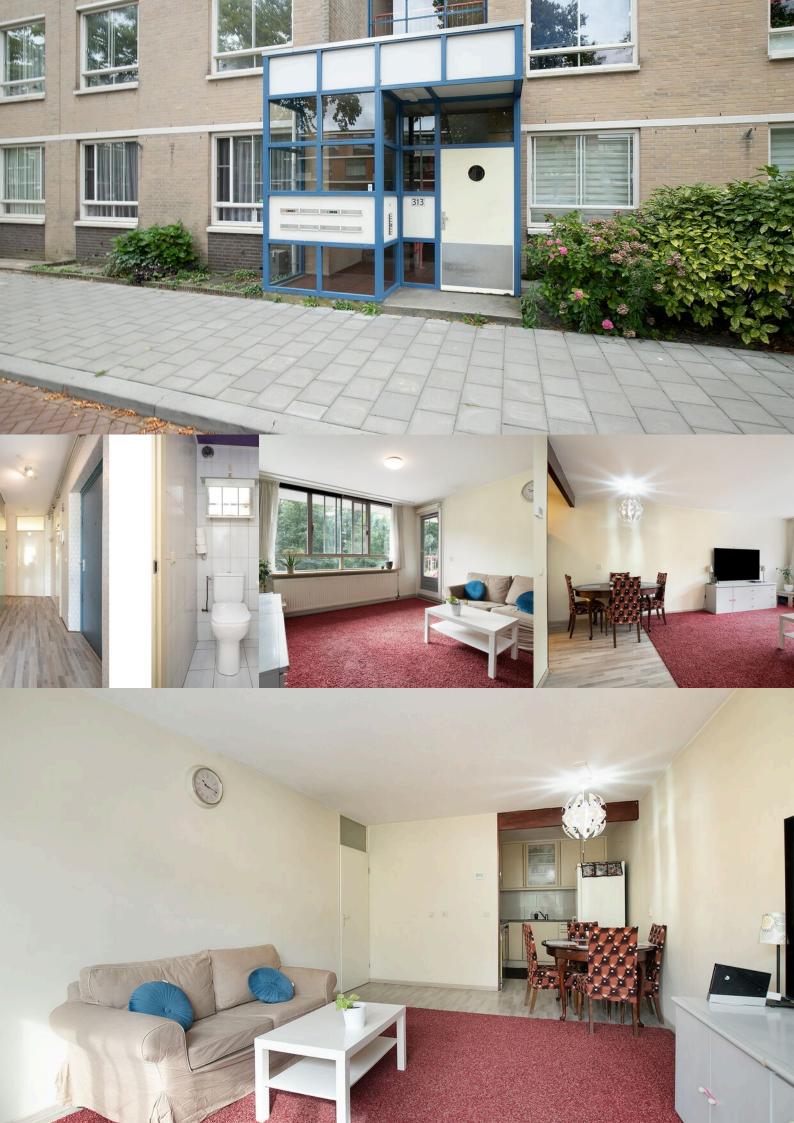

#### Layout

You enter the apartment complex through a closed common hall, without elevator. Once inside the apartment you are welcomed by a spacious hallway and a separate toilet. The bright living room is equipped with a laminate floor that flows seamlessly into the open kitchen. The kitchen is equipped with a sink, four-burner gas hob, extractor and built-in oven.

From the living room you step directly onto the covered balcony, which is perfectly facing south. Here you can enjoy the outdoors without giving up the comforts of indoors.

The apartment features two spacious bedrooms, including a spacious master bedroom. There is also a third bedroom that you can set up as a study, children's room or guest room.

The bathroom is equipped with a shower stall including a rain shower and massage jets, and a sink with cabinet. There is also a washer and dryer setup.

This apartment has double-glazed windows to ensure your peace and comfort. The floors are covered with warm laminate, and the living room has beautifully plastered walls. The other rooms have wallpaper. In addition, you have your own storage room in the basement for extra storage space.