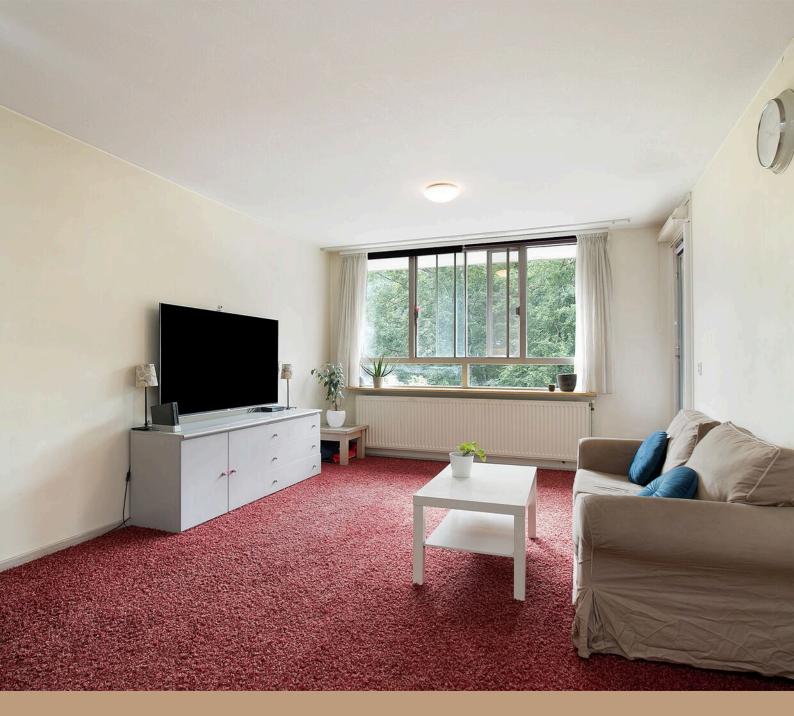

#### Layout

You enter the apartment complex through a closed common hall, without elevator. Once inside the apartment you are welcomed by a spacious hallway and a separate toilet. The bright living room is equipped with a laminate floor that flows seamlessly into the open kitchen. The kitchen is equipped with a sink, four-burner gas hob, extractor and built-in oven.

From the living room you step directly onto the covered balcony, which is perfectly facing south. Here you can enjoy the outdoors without giving up the comforts of indoors.

The apartment features two spacious bedrooms, including a spacious master bedroom. There is also a third bedroom that you can set up as a study, children's room or guest room.

The bathroom is equipped with a shower stall including a rain shower and massage jets, and a sink with cabinet. There is also a washer and dryer setup.

This apartment has double-glazed windows to ensure your peace and comfort. The floors are covered with warm laminate, and the living room has beautifully plastered walls. The other rooms have wallpaper. In addition, you have your own storage room in the basement for extra storage space.