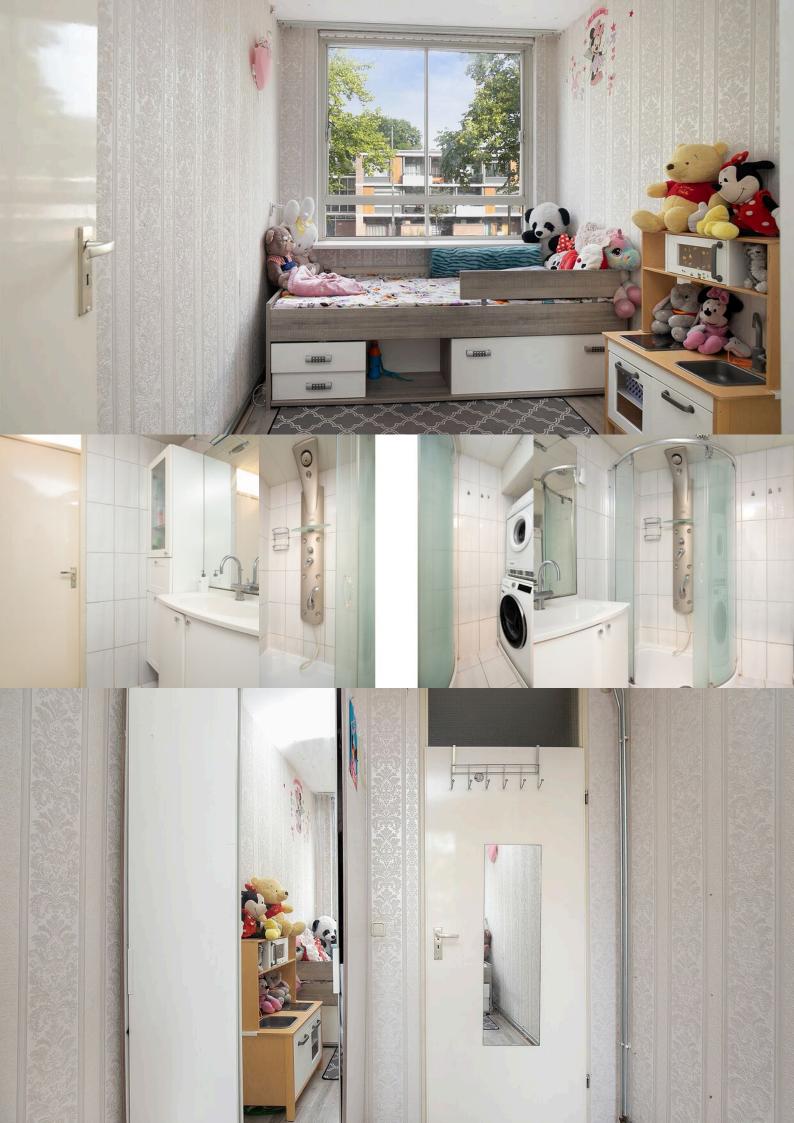

#### Layout

You enter the apartment complex through a closed common hall, without elevator. Once inside the apartment you are welcomed by a spacious hallway and a separate toilet. The bright living room is equipped with a laminate floor that flows seamlessly into the open kitchen. The kitchen is equipped with a sink, four-burner gas hob, extractor and built-in oven.

The bathroom is equipped with a shower stall including a rain shower and massage jets, and a sink with cabinet. There is also a washer and dryer setup.

This apartment has double-glazed windows to ensure your peace and comfort. The floors are covered with warm laminate, and the living room has beautifully plastered walls. The other rooms have wallpaper. In addition, you have your own storage room in the basement for extra storage space.