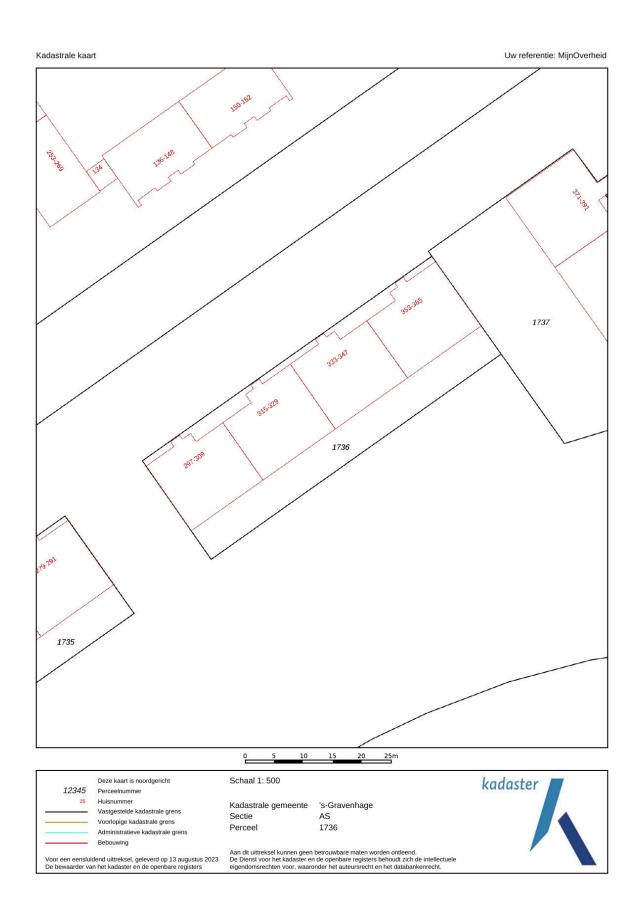

abel C
- Living area approx 76 m2 (measuring report NEN-2580 available)
- Perpetual leasehold, annual canon € 1, that is not collected by the municipality
- Double glazed windows with wooden frames
- Remeha boiler 2013, serviced annually
- Sunny balcony facing south
- Private storage room in the basement
- Free parking
- Train / bus station 5 minutes walking distance
- Shopping centre of the Netherlands + / 15 minutes' walk
- VvE monthly contribution € 152,05
- Active association
- Delivery in consultation











### Floorplan



Deze plattegronden zijn opgemaakt voor indicatieve doeleinden. Hieraan kunnen geen rechten worden ontleend.

### Floorplan





Deze plattegronden zijn opgemaakt voor indicatieve doeleinden. Hieraan kunnen geen rechten worden ontleend.

### **Cadastral map**





### Locatie

MARGARETHALAND 319 Den Haag



Tauber 52 2491 DA Den Haag

070 756 8024 info@nivitamakelaars.nl www.nivitamakelaars.nl