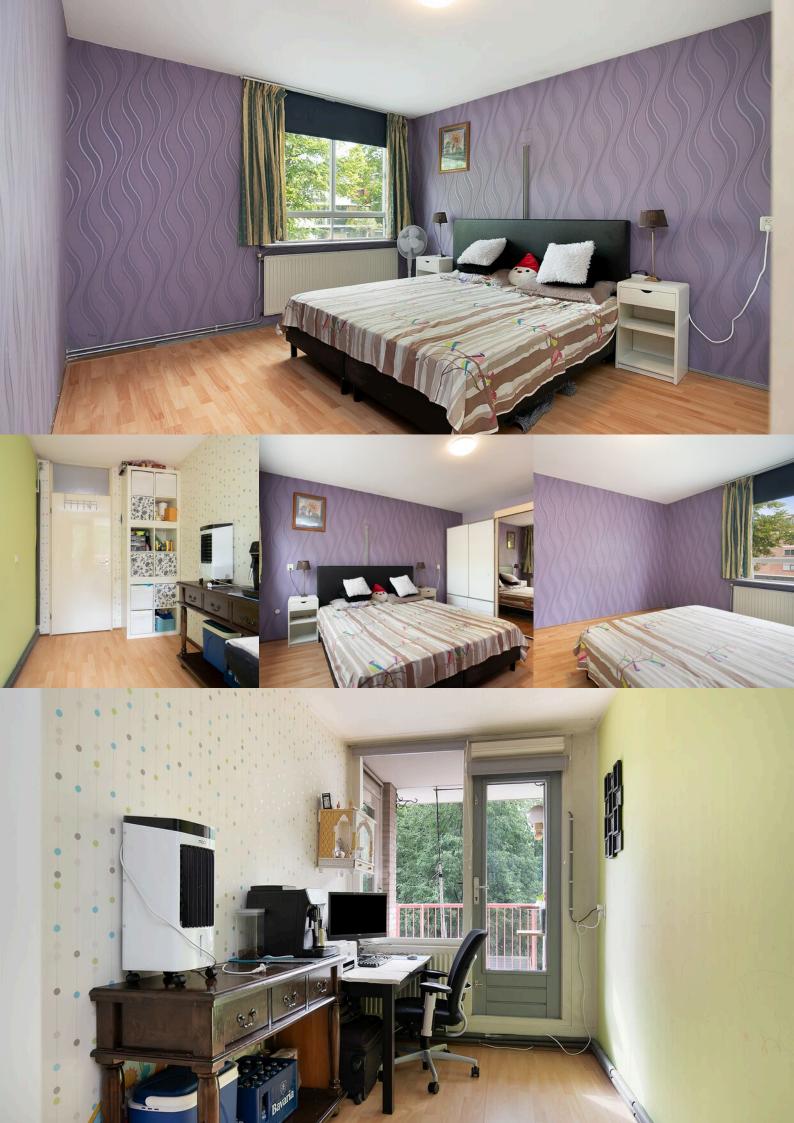

From the living room you step directly onto the covered balcony, which is perfectly facing south. Here you can enjoy the outdoors without giving up the comforts of indoors.

The apartment features two spacious bedrooms, including a spacious master bedroom. There is also a third bedroom that you can set up as a study, children's room or guest room.

The bathroom is equipped with a shower stall including a rain shower and massage jets, and a sink with cabinet. There is also a washer and dryer setup.

This apartment has double-glazed windows to ensure your peace and comfort. The floors are covered with warm laminate, and the living room has beautifully plastered walls. The other rooms have wallpaper. In addition, you have your own storage room in the basement for extra storage space.