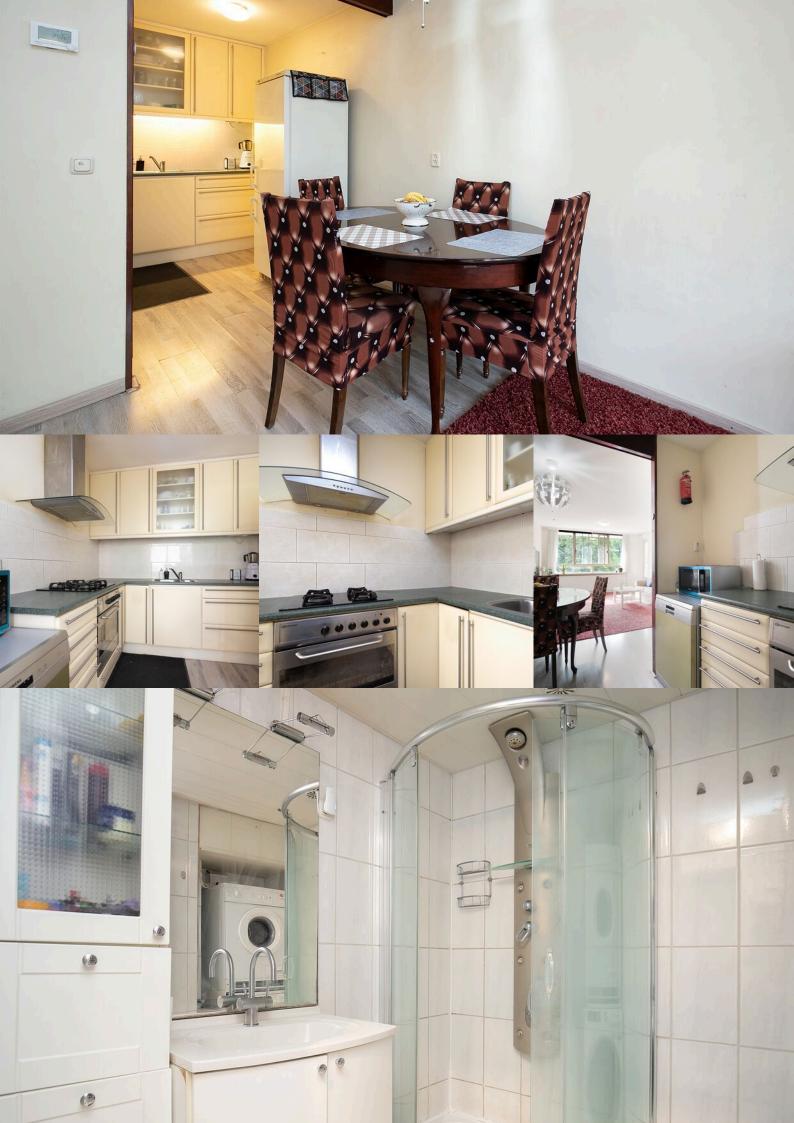

#### Layout

You enter the apartment complex through a closed common hall, without elevator. Once inside the apartment you are welcomed by a spacious hallway and a separate toilet. The bright living room is equipped with a laminate floor that flows seamlessly into the open kitchen. The kitchen is equipped with a sink, four-burner gas hob, extractor and built-in oven.

The bathroom is equipped with a shower stall including a rain shower and massage jets, and a sink with cabinet. There is also a washer and dryer setup.

This apartment has double-glazed windows to ensure your peace and comfort. The floors are covered with warm laminate, and the living room has beautifully plastered walls. The other rooms have wallpaper. In addition, you have your own storage room in the basement for extra storage space.